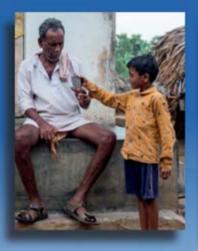

### Your gifts change lives!

Your Really Good Gifts can help families like Munna's this Christmas See our Best Sellers, Brand New and High Impact Really Good Gifts inside!

With each gift you will receive a beautiful illustrated Christmas card.

People like Munna's Grandpa, Allu, who was left out of village community events by his friends after they found out he had leprosy. The good news of Christmas is that we all are all equally significant and special. When you buy your Really Good Gifts this Christmas you lift up and value those who have been left out.

> Thankfully for Allu and Munna, there are kind people like you in this world.

Thanks to people like you Allu received the cure for leprosy. Inside these pages you'll find there is hope for families like Munna and his Grandpa. I hope you enjoy reading the stories as you choose your Really Good Gifts this year.