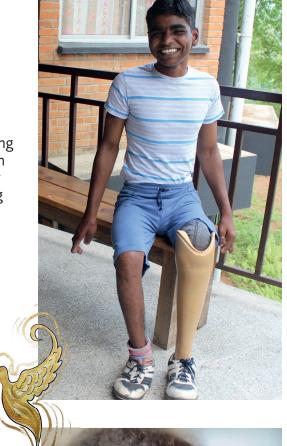

# A Prosthetic Limb

Leprosy can cause a tragic cycle of disability: damaged nerves lead to injuries, burns, infections, sometimes resulting in the loss of a limb. What an extraordinary difference your gift of a prosthetic arm or leg will make.

Ram can now walk joyfully again. His prosthetic limb has restored dignity in his life and he is happy and hopeful for the future.